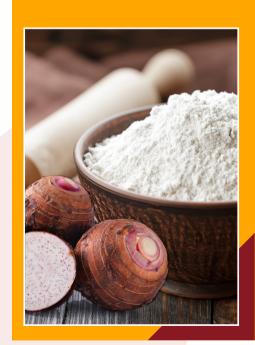

## Taro

Taro flour is the ideal plant-based protein that is rich in dietary fiber and minerals like potassium. It is gluten-free and a nutritious alternative to wheat flour.

The flour contains natural binding ingredients so additional ingredients such as xantham gum are not needed.

500g