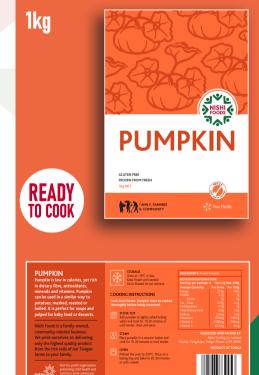

# HEALTHY FROZEN

This brightly coloured, "cheerful-looking" vegetable is nutrient rich, making it very valuable for your health. It is packed with vitamins and rich in minerals.

Our cubed pumpkin is a great base for soups and baking as they impart moisture and texture. Being highly nutritious, our pumpkin cubes are versatile and go well into healthy juices, smoothies and spreads.

It can also be enjoyed on its own.

# Pumpkin

Pumpkin flour is a rich dietary source and a great source of protein. It. is excellent for baked goods and can be rehydrated to make pumpkin puree, by adding a cup of water to % cup pumpkin flour. Pumpkin flour is not only gluten free but grain, dairy, nut and soy free.

500g