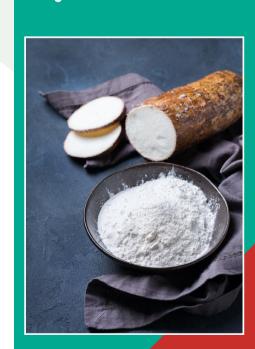

# Cassava

Cassava flour is a great source of Vitamin C and manganese. It is naturally vegan, nut-free and gluten free making it a great choice for those on selective diets or with food allergies and sensitivities. Cassava flour's white colour, neutral taste and fine texture make it an excellent baking substitute.

This flour is most similar to wheat flour out of gluten free flours.

500g