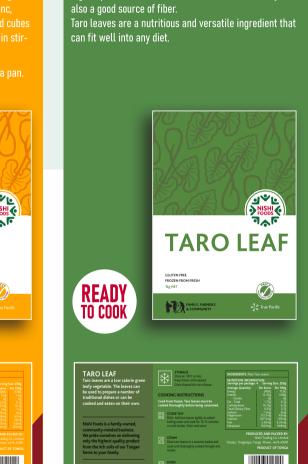

## Taro Leaf Availability: **ALL Year**

### Taro

READY TO COOK

antioxidants and a great dose of Vitamin C including frys, soups, or your favourite casserole.

They are also tasty deep fried or shallow fried in a pan

**TARO** 

Taro Leaf

high in potassium, folate, and vitamins A and C. They're