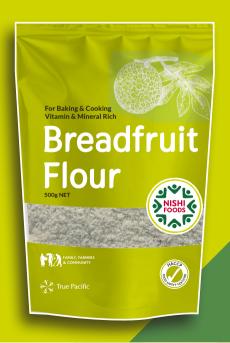

# Breadfruit

Breadfruit flour is gluten-free, nutrient dense, high in protein with a low glycemic index that is a wonderful substitute for wheat flour.

Breadfruit flour is high in carbohydrates and a good source of energy, protein, dietary fiber and an excellent source of potassium & antioxidants.

500g