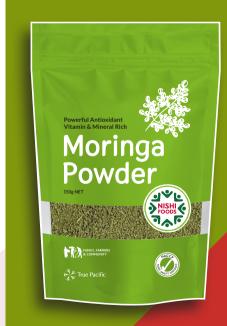

### Moringa Powder

Moringa is a rich source of vitamins and minerals. Add to your favourite smoothie or hot drink – makes a great moringa latte or nutritious smoothie.

50g