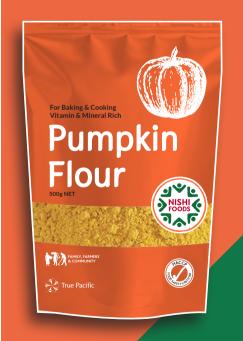

# Pumpkin

Pumpkin flour is a rich dietary source and a great source of protein. It. is excellent for baked goods and can be rehydrated to make pumpkin puree, by adding a cup of water to % cup pumpkin flour. Pumpkin flour is not only gluten free but grain, dairy, nut and soy free.

500g